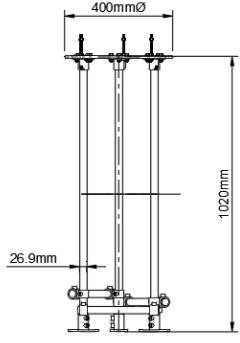

DS-610-114-Raingauge Tri Pedestal v3.0

The installer can shorten the legs by cutting them to any required length. This allows the user to set the gauge to the desired height above the ground. Any cut edges should be protected with zinc galvanising spray or paint, to help prevent corrosion.