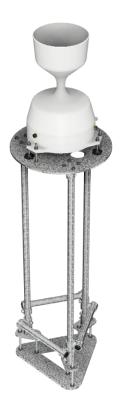

# **Raingauge Tri Pedestal**

The costeffective choice of pedestal for EML raingauges.

7 Jupter Court Orion Business Park North Shields NE29 7SE United Kingdom Phone: +44-(0)191-2583757 email: sales@emild.net web: www.emild.net

The Tri Pedestal has been designed for use with EML's range of raingauges. It is easy to assemble on site and is fully galvanised and uses stainless steel fittings.

The Tri Pedestal provides increased stability in windy and extreme conditions, an advantage over single pole pedestals. When used with the Root Base, this eliminates the need for guy ropes, allowing a smaller footprint and a narrow profile.