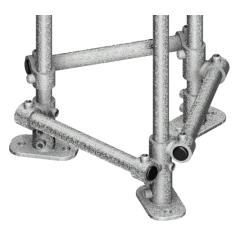

DS-610-114-Raingauge Tri Pedestal v3.0

The installer can shorten the legs by cutting them to any required length. This allows the user to set the gauge to the desired height above the ground. Any cut edges should be protected with zinc galvanising spray or paint, to help prevent corrosion.

Additional sensors, dataloggers and solar panels can be fitted to any of the three legs using suitable brackets.

Guy rope kit is available for extra stability if Root Base fixing is not suitable at site.