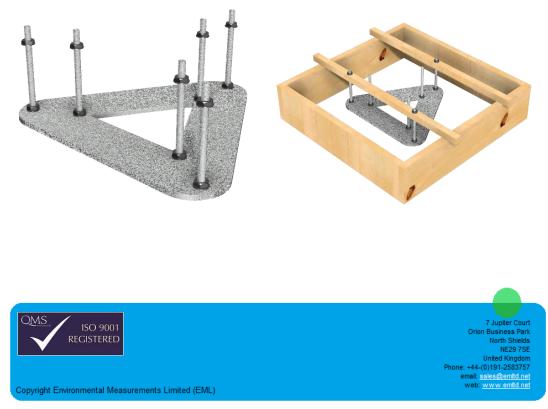

The pedestal may be fitted to an existing platform or concrete area by using suitable fixings on the three bottom feet.

When using the Root Base, this should be set in concrete allowing the studding to protrude above the surface, as in the example shown below.